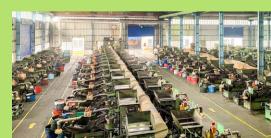

## Competitive All-round Product Lines

Ting Ray production is focusing on **chipboard screws**, **drywall screws**, **TY-17 wood screws**, **self-drilling (TEK)** and those large quantities screws used in furniture, construction with very competitive price. Size range is from M2.5 to M6.0 and a max. length of 200mm and monthly output is roughly 1,200 tons.

It's efficient to run with vertically integrated production process from forging, rolling, secondary operation (cutting tail and pinching point - TEK), heating, electroplating, optical sorting, and various packing by auto and semi auto machines with customer logo labels.