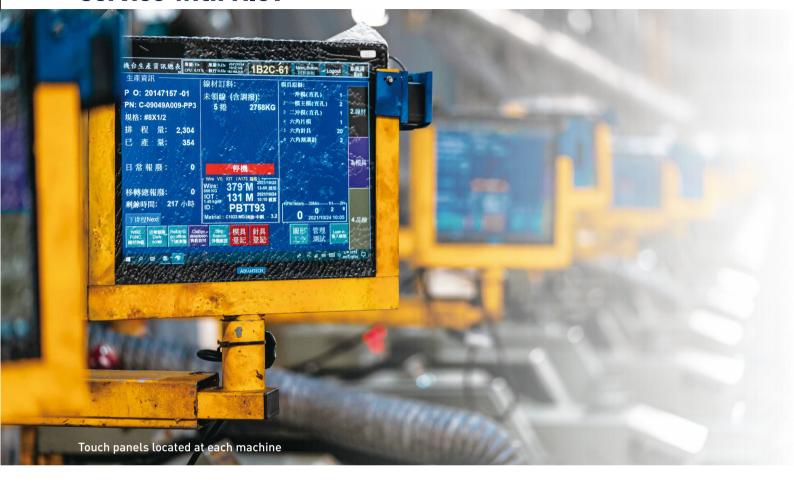

Throughout its existence, Lerry Tsao, the president of Easylink, has consistently challenged all employees for continuous quality and process improvements. Driven by these principles, Easylink opened a new plant and offices in Kaohsiung, Taiwan in 2018. This new facility is highly automated and draws heavily on the benefits of AIoT and Industry 4.0. The plant utilizes a five-story vertical automated warehouse system (AS/ RS). Machine adjusters manage machine setup utilizing the touch panels located at each machine. Operators pull material from the warehouse system using these same touch panels. The material is delivered to the production machine by robotic buggies. Likewise, finished product is delivered back to the warehouse by similar automated buggies to await secondary operations if required.