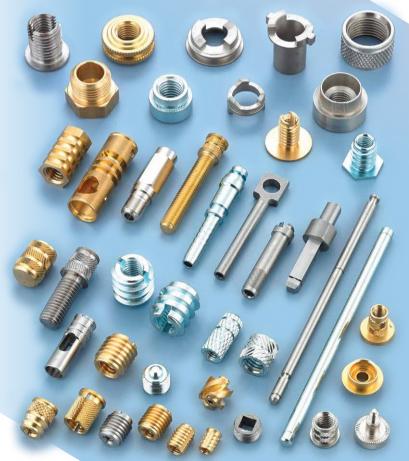

# FASTENER EXPO

# Returns to Las Vegas for Their 2023 Show

The International Fastener Expo (IFE), the largest North American B2B Expo focused on the Fastener industry, will be hosting their annual event October 9-11, 2023, at Mandalay Bay in Las Vegas. Attendees and exhibitors from around the world will come together under one roof to build new relationships and connect with peers, discover the latest products and solutions, and learn from experts about trends and newest technologies being used in the industry. IFE 2023 is expected to bring 650+ exhibitors to the Expo Floor representing a strong global fastener footprint; the 2022 show had exhibitors from 37 different countries.