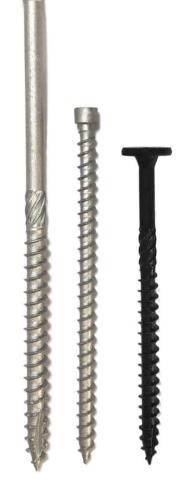

# Direct Access to U.S. Wood Screw Market **Bi-Mirth** to Finish ICC Certification Renewal by Yearend

Bi-Mirth specializes in the development, production and export of structural wood and concrete fasteners, They have made a name for themselves worldwide with patented quick-drill screws, self-drilling screws, self-tapping screws and wood screws. A quarter of their sales is from the U.S., and they are in the process of renewing U.S. ICC certificates (including AC257 and AC233) in response to U.S. customers' and regulatory requirements. Fastener World was informed by Bi-Mirth that they will finish the renewal by the end of this year, and will provide products and services of the highest quality standards to U.S. customers.

#### **New Product Lineup**

In addition to the renewal, they have expanded their product lineup to include fully threaded framing screws, landscaping hex washer head screws, SIP board screws, along with hardwood screws (tackling the toughest type of wood), timber-concrete connector screws (with superior shear resistance), and A2/A4 stainless steel wood screws (tailored for tough environments), which were previously announced in a report by Fastener World. They are going full speed ahead to boost market shares in the U.S., Europe and the world.