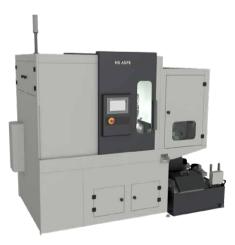

HS ASPE T10-S

**Contact: Frederic Nathan** Email: f.nathan@sacmalimbiate.it

The Ingramatic division will give a better understanding about the undisputable capacity to design modular machines, with the introduction of two new modular units which can be integrated into the machines: the assembly unit for bushing and ferrules, and the rotary thread rolling station for multi shape parts. The rotary thread rolling station is already available with three different sizes: RR12, RR16 and RR20 having respectively the maximum capacity for rolling M12, M16 and M20.

The brand HS ASPE is the division of the group providing secondary operation machines to run pre-formed parts with a range of technologies which is consisting of tapping machines, combined machines, transfer machines and multi spindle turning machines. HS ASPE will introduce the new generation of automatic tapping machine model T10-S running parts up to M10. The T10-S is based on the reversible spindle architecture, mechanically driven by lead screws. Internal threads, within the range M2 to M10 can be executed with standard taps in both technologies, cutting and forming. Precision in operation is achieved by means of the structural rigidity of the frame and the very fine design and engineering of the positioning/clamping devices. Orthogonality and concentricity as well as the other dimensional/geometrical features, are so lifelong guaranteed.