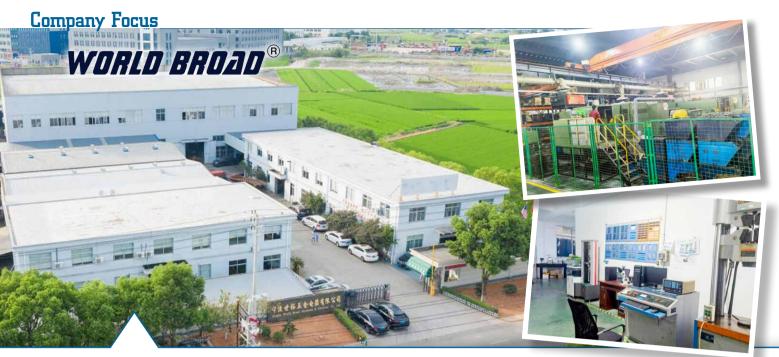

#### Continuously Increasing Capacity

Since its founding, World Broad has been expanding production lines and introducing automated fastener manufacturing equipment. Right now it has advanced cold forging machines, threading machines, high-speed automated punching machines, CNC machines, automated assembling machines, etc. The annual capacity has reached over 5,000 tons.

### Multi-certified Quality System

To World Broad, production technique and craftsmanship embody the promise and guarantee to customers, and they are supported by a solid quality inspection system. The company has an independent lab and inspection personnel who oversee from first-sample inspection to incoming materials, in-process inspection and final inspection in order to fully control product quality and achieve quality stability at ppm 1.33. The complete inspection equipment includes metallurgical analyzers, Vickers and Rockwell hardness testers, projectors, salt spray testers, tensile testing machines, concrete tensile machines, plating thickness gauges, which are continuously being updated.